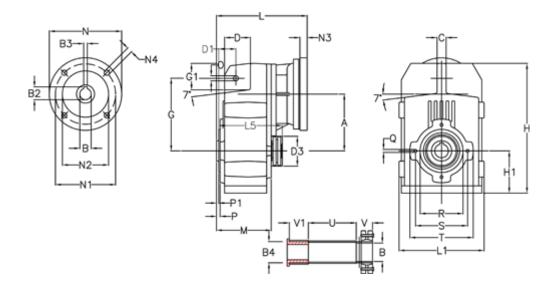

## **Measures**

| A = 128.75 | D1 = 43.5 | I5 = 197.5 | P1                                   | = 3.5    | V :  |
|------------|-----------|------------|--------------------------------------|----------|------|
| B = 32     | d3 = 83   | M = 135.5  | Q                                    | = M10x14 | V1 : |
| B1 = 11    | G = 162   | N = 140    | R                                    | = 110    |      |
| B2 = 12.8  | G1 = 58.0 | N1 = 115   | S                                    | = 130    |      |
| B3 = 4     | H = 290.5 | N2 = 95    | Т                                    | = 150    |      |
| B4 = 32    | H1 = 93.5 | N4 = M8x19 | Tightening torque Nm adapter bushing | y = 6.0  |      |
| C = 20     | L = 268.5 | O = 13     | Tightening torque Nm shrink disc     | = 7.0    |      |
| D = 57.0   | L1 = 188  | P = 6.0    | U                                    | = 120.5  |      |